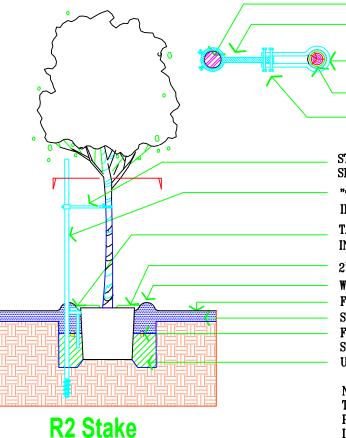

TREE PIT AND STAKING

"THE R2 STAKE" POLE
STRAP-BAR. HEIGHT AS REQUIRED.
SEE SPECIFICATIONS.

UV RESISTANT VINYL STRAP. FOLD AND SECURE AS SHOWN.

TREE TRUNK

1/4" BOLTS/NUTS/WASHERS

STRAP-BAR. HEIGHT AS REQUIRED. SEE SPECIFICATIONS.

"THE R2 STAKE" SYSTEM. SIZE AND INSTALLATION PER SPECIFICATIONS.

TAB AND ANTI-ROTATION PIN. INSTALL TAB 2-4" BELOW GRADE

2" LAYER MULCH. HOLD AWAY FROM TRUNK WATERING BASIN AT EDGE OF ROOTBALL FINISH GRADE SURFACE AMENDED SOIL— SEE SPECIFICATIONS FERTILIZER TABLETS — SEE SPECIFICATIONS FOR QUANTITY UNAMENDED SITE SOIL

## NOTES:

TREE STAKE TO BE LOCATED ON PREVAILING WIND SIDE WHEN TREE IS IN LEAF.

INSTALL TREE'S ROOTBALL 2" ABOVE FINISH GRADE

Manufactured and distributed By J. R. PARTNERS

1/2" = 1'-0"

Office (209) 634-7791 sales@jrpartnersco.com www.treestake.com