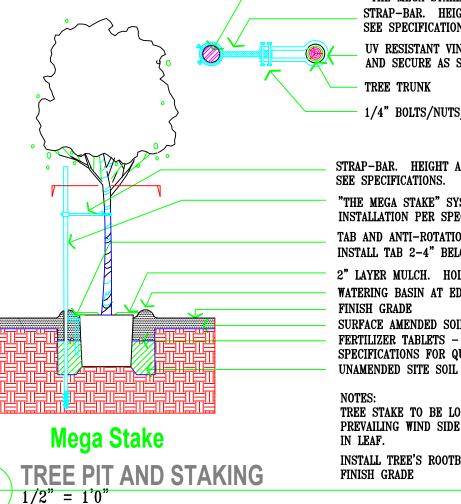

"THE MEGA STAKE" POLE STRAP-BAR. HEIGHT AS REQUIRED. SEE SPECIFICATIONS.

UV RESISTANT VINYL STRAP. FOLD AND SECURE AS SHOWN.

1/4" BOLTS/NUTS/WASHERS

STRAP-BAR. HEIGHT AS REQUIRED.

"THE MEGA STAKE" SYSTEM. INSTALLATION PER SPECIFICATIONS.

TAB AND ANTI-ROTATION PIN. INSTALL TAB 2-4" BELOW GRADE

2" LAYER MULCH. HOLD AWAY FROM TRUNK WATERING BASIN AT EDGE OF ROOTBALL SURFACE AMENDED SOIL- SEE SPECIFICATIONS FERTILIZER TABLETS - SEE SPECIFICATIONS FOR QUANTITY

TREE STAKE TO BE LOCATED ON PREVAILING WIND SIDE WHEN TREE IS

INSTALL TREE'S ROOTBALL 2" ABOVE

Manufactured and distributed By J.R.PARTNERS Office (209) 634-7791 sales@jrpartnersco.com www.treestake.com