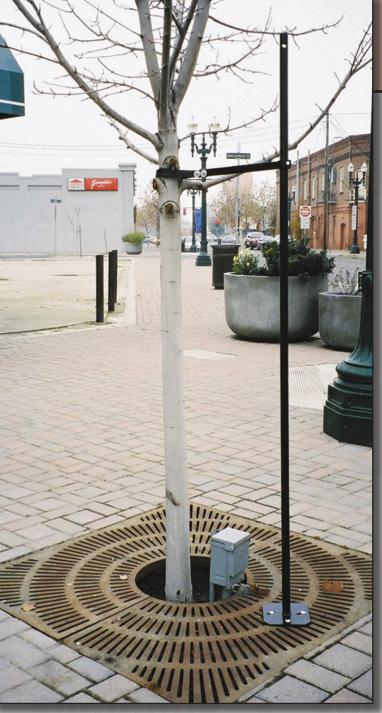

## **Single Tree Staking System:**

Fits most tree grates, recommend request of "hole alignment template" in advance.

"Grate Stake Systems", an attachable-type steel stake with adjustable height Strap-Bar", UV-resistant adjustable vinyl strap with 2 bolts/washers/nuts, and powder-coated black.

All 'Grate Stakes' shall have a powder coated baked on finish for rust inhibiting qualities. Each steel tree stake shall have a solid plug welded in the top end of stake.

Each 'Grate Stake' attached to a tree shall utilize a minimum of one 'Strap-Bar'. The strap-bar shall be installed at the lowest position, which supports the tree in an upright position.

The Grate Stake 'Strap-Bar' shall consist of .1865" x 12" flat bar secured with two set bolts and utilizing a strap with a minimum ¼" x 1" x 18" 90 Duro Flex PVC with UV inhibitors; secured in place with a minimum of (2) ¼"x 1 1/4" bolts/washers/nuts.

Trees to be staked shall be staked at the time of planting as shown on the plans or specified in the special provisions. One 'Grate Stake' shall be installed a minimum of 12 inches away on the prevailing wind side of the tree. 'Mega Grate Stake minimum of 14.5" away.