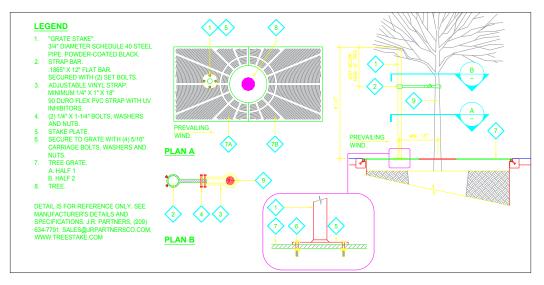

### Sizes:

**Grate Stake** - 6 foot length, 3/4" diameter, Schedule 40 for 15 gallon and 24 inch box trees.

Mega Grate Stake - 8 foot length, 1 1/4" diameter, Schedule 40 for 36 inch box size trees.

# **Specifications:**

**'Grate Stakes'** utilized for staking tree sizes of up to 24" box trees shall be a minimum of 6 feet in length with an outside diameter of 1.05" and .113" wall thickness

**'Mega Grate Stakes'** utilized for staking tree sizes of 36" box size trees shall be a minimum of 8 feet in length with and outside diameter of 1.66" and .14 wall thickness.

The Grate Stake 'Strap-Bar' shall consist of .1865" x 12" flat bar secured with two set bolts and utilizing a strap with a minimum ¼" x 1" x 18" 90 Duro Flex PVC with UV inhibitors; secured in place with a minimum of (2) ¼"x 1 1/4" bolts/washers/nuts.

Trees to be staked shall be staked at the time of planting as shown on the plans or specified in the special provisions. One 'Grate Stake' shall be installed a minimum of 12 inches away on the prevailing wind side of the tree. 'Mega Grate Stake minimum of 14.5" away.