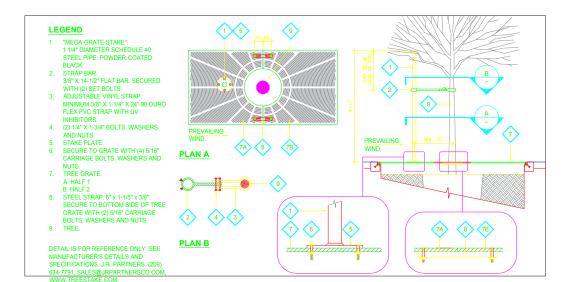

### Sizes:

**Grate Stake** - 6 foot length, 3/4" diameter, Schedule 40 for 15 gallon and 24 inch box trees.

Mega Grate Stake - 8 foot length, 1 1/4" diameter, Schedule 40 for 36 inch box size trees.

# **Specifications:**

**'Grate Stakes'** utilized for staking tree sizes of up to 24" box trees shall be a minimum of 6 feet in length with an outside diameter of 1.05" and .113" wall thickness

**'Mega Grate Stakes'** utilized for staking tree sizes of 36" box size trees shall be a minimum of 8 feet in length with and outside diameter of 1.66" and .14 wall thickness.

The Mega Grate Stake 'Strap-bar' shall consist of an 3/8" x 14.5" flat bar secured with two set bolts and utilizing a strap with a minimum of 3/8" x 1 1/4" x 24" 90 Duro Flex PVC with UV inhibitors; secured in place with a minimum of (2) ½"x 1 3/4" bolts/washers/nuts.

Trees to be staked shall be staked at the time of planting as shown on the plans or specified in the special provisions. One 'Grate Stake' shall be installed a minimum of 12 inches away on the prevailing wind side of the tree. 'Mega Grate Stake minimum of 14.5" away.